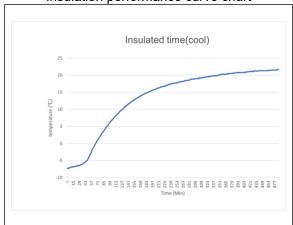

## Table 1

| Time (hour)      | 1    | 2    | 3    | 4    | 5    | 6    |
|------------------|------|------|------|------|------|------|
| Temperature (℃)  | -1.3 | 9.2  | 14.7 | 17.5 | 19   | 20.3 |
| Time (hour)      | 7    | 8    | 9    | 10   | 11   | 12   |
| Temperature (°C) | 21.1 | 21.5 | 21.8 | 22   | 22.1 | 22.3 |

Date: FEB. 28, 2025

Page: 3 of 3

**Sample Photo:** 

Test sample

Insulation performance curve chart

SGS authenticate the photo on original report only

\*\*\*End of Report\*\*\*

Unless otherwise agreed in writing, this document is issued by the Company subject to its General Conditions of Service printed overleaf, available on request or accessible at <a href="https://www.sgs.com/en/Terms-and-Conditions">https://www.sgs.com/en/Terms-and-Conditions</a>. Attention is drawn to the limitation of liability, indemnification and jurisdiction issues defined therein. Any holder of this document is advised that information contained hereon reflects the Company's findings at the time of its intervention only and within the limits of Client's instructions, if any. The Company's sole responsibility is to its Client and this document does not excense a parties to a transaction from excricing all their rights and obligations under the transaction documents. This document cannot be reproduced except in full, without prior written approval of the Company, Any unauthorized alteration, foregrey or falsification of the content or appearance of this document is unlawful and offenders may be prosecuted to the fullest extent of the law. Unless otherwise stated the results shown in this test report refer only to the sample(s) tested and such sample(s) are retained for 30 days only.